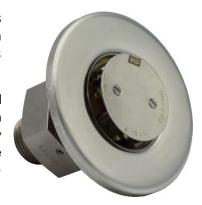

## **Description**

The FIREKILL™ Model OH-R3-T are robust and easy to install rosettes designed to protect installed OH-nozzles and the surfaces of which they are installed into. The rosette is fixed to the nozzle through its internal threading.

The Model OH-R3-T is made in IXEF Back plane and stainless steel cover plate and can be supplied with its natural stainless-steel finish or with any RAL color finish. This allows the rosette and nozzle to easily blend into the surroundings. The coverplate is with snap on after the back plane is fixed. The screws if required will be hidden behind the cover plate.