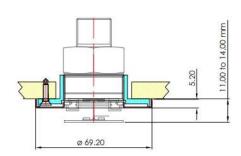

The Model OH-R3-T is designed to cover installation holes, with a diameter of 45 mm to 50 mm.

The rosette is to be fixed to the nozzle by use of its internal thread, which ensures, that the rosette is the correct distance from the Model OH-nozzles cover-plate.

#### **Dimension**