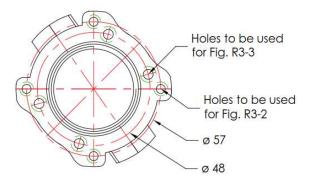

The Model OH-R3-T has been designed specifically for the Model OH-nozzles and should therefore not be used in protecting or covering nozzles not found in the Model OH-ranges.

Reference to Fig. R3-2 and R3-3, see page 2.

# Ordering the rosette

The rosette is divided into two separate main parts.

- Main part consisting of back plane, metal cover plate and 4 x self-drilling screws. The metal Coverplate is standard as polished stainless steel or white RAL9010. Other RAL colors or special foil can be supplied. To be specified.
- Fixing bracket, only required to be ordered if the nozzles shall be installed with flexible hoses and the ceiling is typically soft sealing. The set included the fixing bracket and 4 x self-drilling screws for plastic.