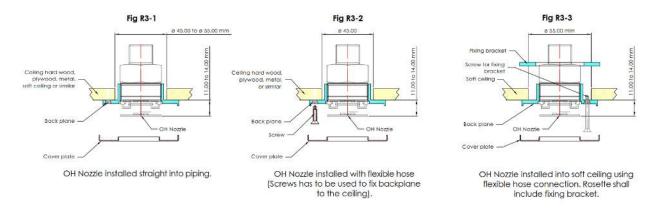

## **Design and Installation**

When flexible hoses are used, the rosette should be mounted to the nozzle prior to installation into the ceiling.

When the nozzles are fixed straight into the piping using the OH-S42 nozzle spanner, the nozzle should be fitted prior to installing the rosette.

The Model OH-R3-T is designed to cover installation holes, with a diameter of 45 mm to 50 mm.

The rosette is to be fixed to the nozzle by use of its internal thread, which ensures, that the rosette is the correct distance from the Model OH-nozzles cover-plate.

The Model OH-R3-T has been designed specifically for the Model OH-nozzles and should therefore not be used in protecting or covering nozzles not found in the Model OH-ranges.

Reference to Fig. R3-2 and R3-3, see page 2.